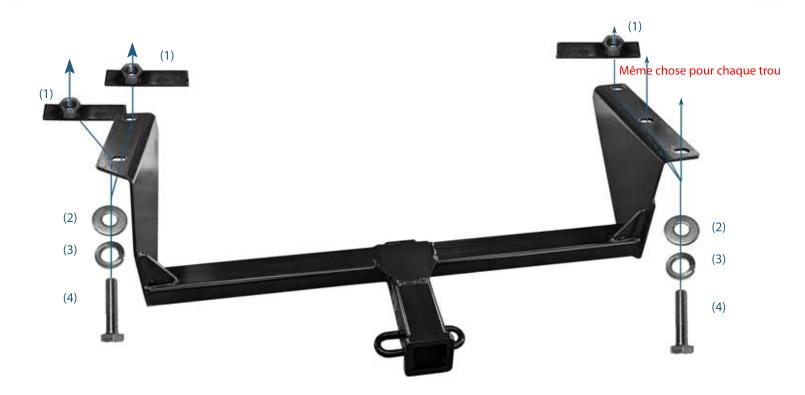

50020

GROSS LOAD CAPACITY WHEN USED AS A WEIGHT CARRYING HITCH: 3500 LBS. TRAILER WEIGHT & 350 LBS. TONGUE WEIGHT. \*\*\*DO NOT EXCEED VEHICLE MANUFACTURER'S RECOMMENDED TOWING CAPACITY.\*\*\*

| PARTS LIST/LISTE DE PIECES |     |                        |     |     |                          |
|----------------------------|-----|------------------------|-----|-----|--------------------------|
| Num                        | QTY | DESCRIPTION            | Num | QTY | DESCRIPTION              |
| 1                          | 5   | FLAT WITH NUT DÉCENTRÉ | 7   |     |                          |
| 2                          | 5   | FLAT 1/2 (101-012)     | 8   |     |                          |
| 3                          | 5   | LOCK 1/2               | 9   |     |                          |
| 4                          | 5   | BOLT 12 X 1.75 X 40    | 10  |     |                          |
| 5                          |     |                        | 11  |     |                          |
| 6                          |     |                        | 12  |     | FILAGE SUGGÉRÉ / WIRING: |

## **INSTALLATION:**

- ALIGNER L'ATTACHE EN PLACE ET FIXER AVEC BOULONS FOURNIS SERRER LE TOUT SOLIDEMENT

SRG trailer hitches., warrants this product to be free of defects in material and/or workmanship at the time of retail purchase by the original purchaser. If the product is found to be defective, SRG trailer hitches Inc., may repair or replace the product, at their option, when the product is returned, prepaid, with proof of purchase. Alteration to, misuse of, or improper installation of this product voids the warranty. SRG trailer hitches Inc.'s liability is limited to repair or replacement of products found to be defective, and specifically excludes liability for incidental or consequential loss or damage.