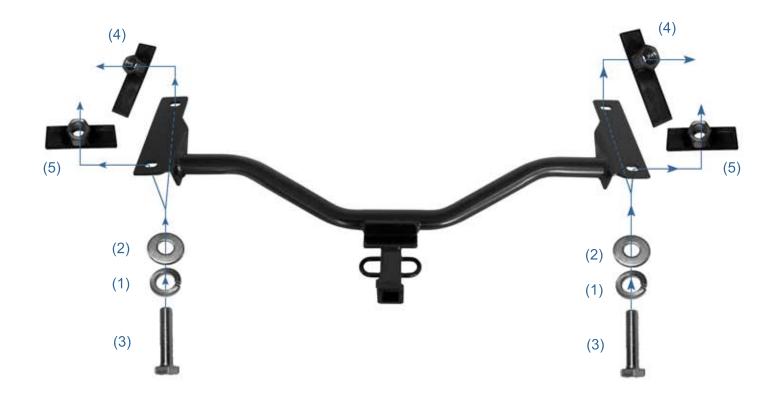

## 10440MT

GROSS LOAD CAPACITY WHEN USED AS A WEIGHT CARRYING HITCH: 2000 LBS. TRAILER WEIGHT & 200 LBS. TONGUE WEIGHT. \*\*\*DO NOT EXCEED VEHICLE MANUFACTURER'S RECOMMENDED TOWING CAPACITY.\*\*\*

| PARTS LIST/LISTE DE PIECES |     |                      |     |     |                                 |
|----------------------------|-----|----------------------|-----|-----|---------------------------------|
| Num                        | QTY | DESCRIPTION          | Num | QTY | DESCRIPTION                     |
| 1                          | 4   | LOCK WASHER 1/2      | 7   |     |                                 |
| 2                          | 4   | FLAT WASHER 1/2      | 8   |     |                                 |
| 3                          | 4   | HEX BOLT M12X40X1.75 | 9   |     |                                 |
| 4                          | 2   | FLAT GN DECENTRE     | 10  |     |                                 |
| 5                          | 2   | FLAT 1X2 GN          | 11  |     |                                 |
| 6                          |     |                      | 12  |     | FILAGE SUGGÉRÉ / WIRING: 119179 |

## **INSTALLATION:**

- ABAISSER LES SILENCIEUX
- INSÉREZ LES PLAQUES AVEC FLATNUT CENTRÉ À L'INTÉRIEUR DU CHÂSSIS DE CHAQUE CÔTÉ
- PLACEZ L'ATTACHE AU CHÂSSIS
- SERREZ LE TOUT
- INSERT THE FLATNUT CENTRE INSIDE EACH SIDE OF THE FRAME
- FIX THE HITCH ON THE FRAME
- -TIGHTEN WELL