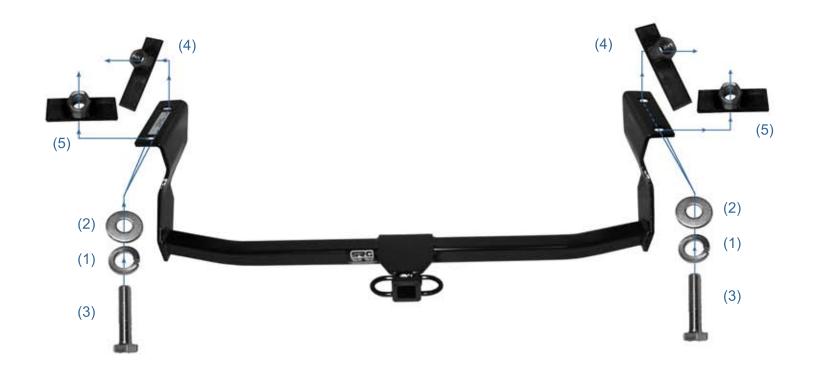

## 10441MT

GROSS LOAD CAPACITY WHEN USED AS A WEIGHT CARRYING HITCH: 2000 LBS. TRAILER WEIGHT & 200 LBS. TONGUE WEIGHT. \*\*\*DO NOT EXCEED VEHICLE MANUFACTURER'S RECOMMENDED TOWING CAPACITY.\*\*\*

| PARTS LIST/LISTE DE PIECES |       |                      |     |     |                                 |
|----------------------------|-------|----------------------|-----|-----|---------------------------------|
| Nui                        | n QTY | DESCRIPTION          | Num | QTY | DESCRIPTION                     |
| 1                          | 4     | LOCK WASHER 1/2      | 7   |     |                                 |
| 2                          | 4     | FLAT WASHER 1/2      | 8   |     |                                 |
| 3                          | 4     | HEX BOLT M12X40X1.75 | 9   |     |                                 |
| 4                          | 2     | FLAT GN DECENTRE     | 10  |     |                                 |
| 5                          | 2     | FLAT 1X2 GN          | 11  |     |                                 |
| 6                          |       |                      | 12  |     | FILAGE SUGGÉRÉ / WIRING: 119190 |

## **INSTALLATION:**

- INSÉREZ LES PLAQUES AVEC FLATNUT CENTRÉ À L'INTÉRIEUR DU CHÂSSIS DE CHAQUE CÔTÉ
- PLACEZ L'ATTACHE AU CHÂSSIS
- SERREZ LE TOUT
- INSERT THE FLATNUT CENTRE INSIDE EACH SIDE OF THE FRAME
- FIX THE HITCH ON THE FRAME
- -TIGHTEN WELL