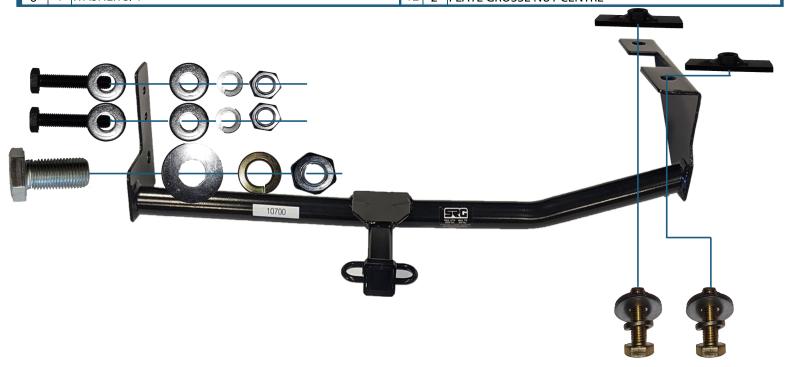

10700

GROSS LOAD CAPACITY WHEN USED AS A WEIGHT CARRYING HITCH: 2000 LBS. TRAILER WEIGHT & 200 LBS. TONGUE WEIGHT. \*\*\*DO NOT EXCEED VEHICLE MANUFACTURER'S RECOMMENDED TOWING CAPACITY.\*\*\*

| PARTS LIST/LISTE DE PIECES |     |     |                    |     |     |                         |
|----------------------------|-----|-----|--------------------|-----|-----|-------------------------|
|                            | Num | QTY | DESCRIPTION        | Num | QTY | DESCRIPTION             |
|                            | 1   | 2   | HEX BOLT 8X45X1.25 | 7   | 1   | LOCK 3/4                |
|                            | 2   | 4   | FLAT WASHER 5/16   | 8   | 1   | NUT 3/4                 |
|                            | 3   | 2   | LOCK WASHER 5/16   | 9   | 2   | HEX BOLT M12X40X1.75    |
|                            | 4   | 2   | NUT M8x1.25        | 10  | 2   | FLATE WASHER 1/2        |
|                            | 5   | 1   | BOULON 3/4X1       | 11  | 2   | LOCK WASHER 1/2         |
|                            | 6   | 1   | WASHER 3/4         | 12  | 2   | FLATE GROSSE NUT CENTRE |