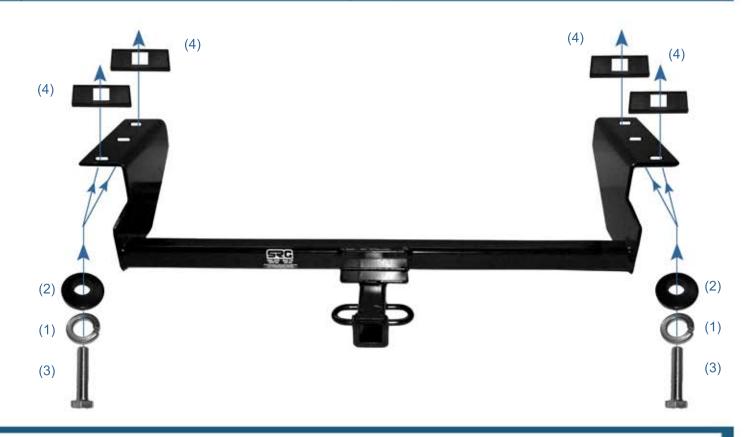

| PARTS LIST/LISTE DE PIECES |     |                          |     |     |                                 |
|----------------------------|-----|--------------------------|-----|-----|---------------------------------|
| Num                        | QTY | DESCRIPTION              | Num | QTY | DESCRIPTION                     |
| 1                          | 4   | LOCK WASHER 1/2          | 7   |     |                                 |
| 2                          | 4   | FLAT WASHER 1/2          | 8   |     |                                 |
| 3                          | 4   | HEX BOLT M12 X 40 X 1.75 | 9   |     |                                 |
| 4                          | 4   | FLAT G.N. centré         | 10  |     |                                 |
| 5                          |     |                          | 11  |     |                                 |
| 6                          |     |                          | 12  |     | FILAGE SUGGÉRÉ / WIRING: 119176 |

## INSTALLATION:

-RETIRER LE PLASTIQUE DÉCORATIF DU PARE-CHOC.

INSÉRER LES "FLAT NUT" À L'INTÉRIEUR DU CHASSIS.

METTRE L'ATTACHE EN PLACE ET BOULONNER LE TOUT SOLIDEMENT.

REMETTRE LE PLASTIQUE EN PLACE ET FAITE LA DÉCOUPE NÉCESSAIRE.

-REMOVE THE DECORATIVE PLASTIC BUMPER.

INSERT THE FLAT NUT INSIDE THE FRAME.

PUT THE HITCH IN PLACE AND THIGHTEN WELL.

REPLACE THE DECORATIVE PLASTIC BUMPER AND MADE THE NECESSARY CUTTING.

SRG trailer hitches., warrants this product to be free of defects in material and/or workmanship at the time of retail purchase by the original purchaser. If the product is found to be defective,SRG trailer hitches Inc., may repair or replace the product, at their option, when the product is returned, prepaid, with proof of purchase. Alteration to, misuse of, or improper installation of this p roduct voids the warranty. SRG trailer hitches Inc.'s liability is limited to repair or replacement of products found to be defective, and specifically excludes liability for incidental or consequential loss or damage.