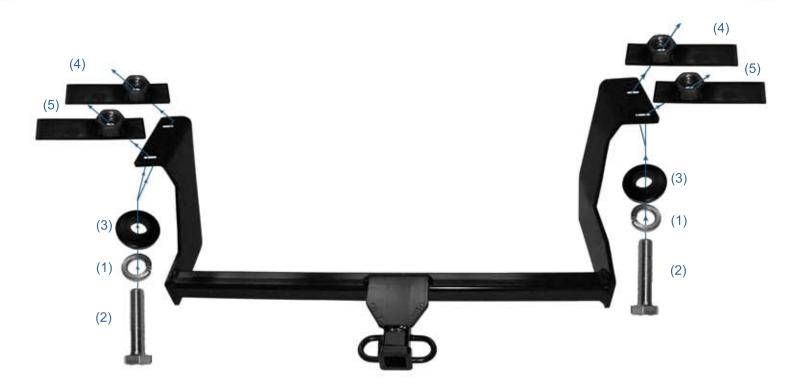

| PARTS LIST/LISTE DE PIECES |     |                             |     |     |                                 |
|----------------------------|-----|-----------------------------|-----|-----|---------------------------------|
| Num                        | QTY | DESCRIPTION                 | Num | QTY | DESCRIPTION                     |
| 1                          | 4   | LOCK WASHER 1/2             | 7   |     |                                 |
| 2                          | 4   | HEX BOLT M12X40X1.75        | 8   |     |                                 |
| 3                          | 4   | FLAT WASHER 1/2             | 9   |     |                                 |
| 4                          | 2   | FLAT DÉCENTRÉ 12" WITH WIRE | 10  |     |                                 |
| 5                          | 2   | FLAT DÉCENTRÉ 16" WITH WIRE | 11  |     |                                 |
| 6                          |     |                             | 12  |     | FILAGE SUGGÉRÉ / WIRING: 119176 |

## **INSTALATION:**

- INSÉRER LES PLAQUES AVEC FLAT NUT À L'INTÉRIEUR DU CHASSIS DE CHAQUE CÔTÉ.

PLACER L'ATTACHE AU CHASSIS

SERRER LE TOUT.

- INSERT THE FLAT NUT INSIDE EACH SIDE OF THE FRAME

FIX THE HITCH ON THE FRAME

TIGHTEN ALL.

SRG trailer hitches., warrants this product to be free of defects in material and/or workmanship at the time of retail purchase by the original purchaser. If the product is found to be defective, SRG trailer hitches Inc., may repair or replace the product, at their option, when the product is returned, prepaid, with proof of purchase. Alteration to, misuse of, or improper installation of this product voids the warranty. SRG trailer hitches Inc.'s liability is limited to repair or replacement of products found to be defective, and specifically excludes liability for incidental or consequential loss or damage.