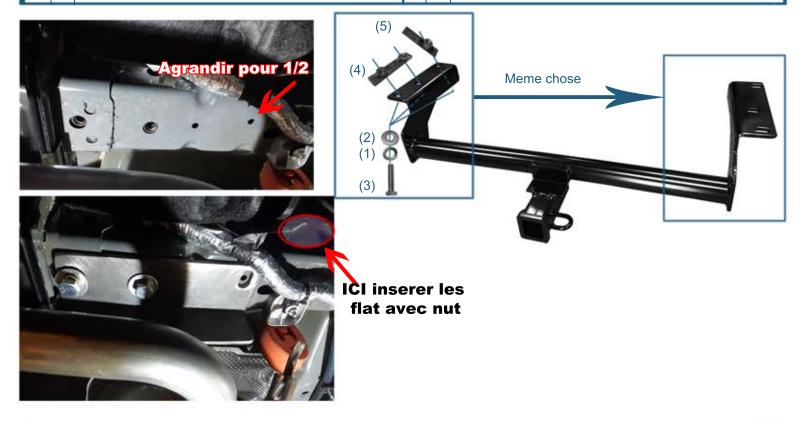

## 30005

GROSS LOAD CAPACITY WHEN USED AS A WEIGHT CARRYING HITCH: 3500 LBS. TRAILER WEIGHT & 350 LBS. TONGUE WEIGHT. \*\*\*DO NOT EXCEED VEHICLE MANUFACTURER'S RECOMMENDED TOWING CAPACITY.\*\*\*

| PARTS LIST/LISTE DE PIECES |     |                          |     |     |                          |
|----------------------------|-----|--------------------------|-----|-----|--------------------------|
| Num                        | QTY | DESCRIPTION              | Num | QTY | DESCRIPTION              |
| 1                          | 6   | LOCK WASHER 1/2          | 7   |     |                          |
| 2                          | 6   | FLAT WASHER 1/2          | 8   |     |                          |
| 3                          | 6   | HEX BOLT M12 X 40 X 1.75 | 9   |     |                          |
| 4                          | 2   | FLAT DOUBLENUT           | 10  |     |                          |
| 5                          | 2   | FLAT WITH NUT            | 11  |     |                          |
| 6                          | -   |                          | 12  |     | FILAGE SUGGÉRÉ / WIRING: |