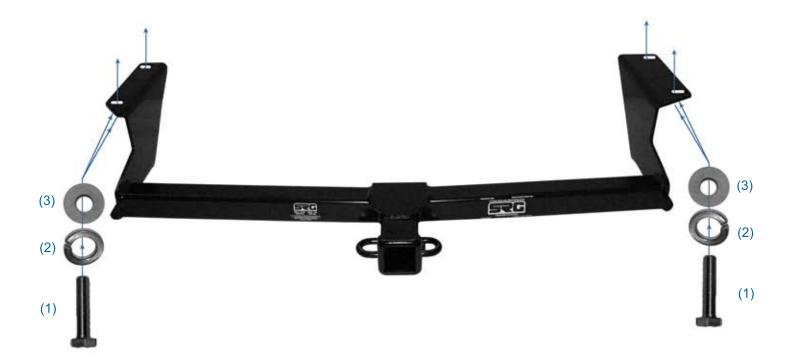

## 35093MT

GROSS LOAD CAPACITY WHEN USED AS A WEIGHT CARRYING HITCH: 3500 LBS. TRAILER WEIGHT & 350 LBS. TONGUE WEIGHT. \*\*\*DO NOT EXCEED VEHICLE MANUFACTURER'S RECOMMENDED TOWING CAPACITY.\*\*\*

| PARTS LIST/LISTE DE PIECES |     |                      |     |     |                                 |
|----------------------------|-----|----------------------|-----|-----|---------------------------------|
| Num                        | QTY | DESCRIPTION          | Num | QTY | DESCRIPTION                     |
| 1                          | 4   | HEX BOLT M12X40X1.25 | 7   |     |                                 |
| 2                          | 4   | LOCK WASHER 1/2      | 8   |     |                                 |
| 3                          | 4   | FLAT WASHER 1/2      | 9   |     |                                 |
| 4                          |     |                      | 10  |     |                                 |
| 5                          |     |                      | 11  |     |                                 |
| 6                          |     |                      | 12  |     | FILAGE SUGGÉRÉ / WIRING: 119176 |

## **INSTALATION:**

FIXER L'ATTACHE AU CHÂSSIS DANS LES TROUS AVEC LES BOULONS TEL QU'IINDIQUÉ SUR LE PLAN

FIX THE HITCH TO THE FRAME ON THE EXISTING HOLES WITH THE PROVIDED BOLT KIT

SRG trailer hitches., warrants this product to be free of defects in material and/or workmanship at the time of retail purchase by the original purchaser. If the product is found to be defective, SRG trailer hitches Inc., may repair or replace the product, at their option, when the product is returned, prepaid, with proof of purchase. Alteration to, misuse of, or improper installation of this product voids the warranty. SRG trailer hitches Inc.'s liability is limited to repair or replacement of products found to be defective, and specifically excludes liability for incidental or consequential loss or damage.