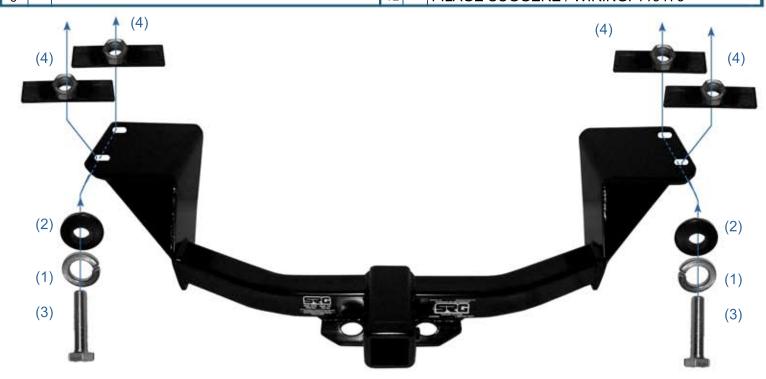

| PARTS LIST/LISTE DE PIECES |     |                          |     |     |                                 |
|----------------------------|-----|--------------------------|-----|-----|---------------------------------|
| Num                        | QTY | DESCRIPTION              | Num | QTY | DESCRIPTION                     |
| 1                          | 4   | LOCK WASHER 1/2          | 7   |     |                                 |
| 2                          | 4   | FLAT WASHER 1/2          | 8   |     |                                 |
| 3                          | 4   | HEX BOLT M12 X 40 X 1.75 | 9   |     |                                 |
| 4                          | 4   | FLAT WITH NUT 1X3        | 10  |     |                                 |
| 5                          |     |                          | 11  |     |                                 |
| 6                          |     |                          | 12  |     | FILAGE SUGGÉRÉ / WIRING: 119179 |

## **INSTALLATION:**

INSEREZ LES FLAT NUT DANS LE CHÂSSIS ET LES ALIGNEZ AUX TROUS. FIXEZ L'ATTACHE À L'AIDE DES BOULONS FOURNIS.

IINSERT THE FLAT NUT AND ALIGN IT TO THE HOLE. FASTEN THE HITCH WITH THE PROVIDED BOLTS.