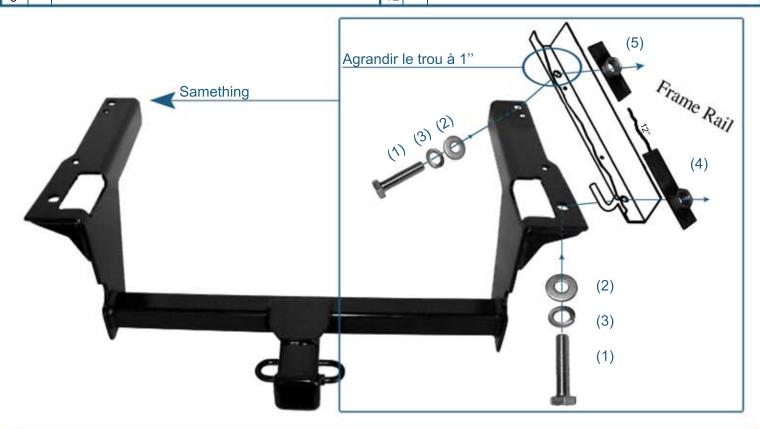

| PARTS LIST/LISTE DE PIECES |     |                                   |     |     |             |
|----------------------------|-----|-----------------------------------|-----|-----|-------------|
| Num                        | QTY | DESCRIPTION                       | Num | QTY | DESCRIPTION |
| 1                          | 4   | HEX BOLT M12 X 50 X1.75           | 7   |     |             |
| 2                          | 4   | FLAT WASHER 1/2                   | 8   |     |             |
| 3                          | 4   | LOCK 1/2                          | 9   |     |             |
| 4                          | 2   | FLAT GROS NUT DECENTRE WITH BRUSH | 10  |     |             |
| 5                          | 2   | FLAT GROS NUT CENTRE              | 11  |     |             |
| 6                          |     |                                   | 12  |     |             |

## **INSTALLATION:**

- 1. Abaisser les silencieux.
- 2. Agrandir le trou arriere pour inserer les flat avec nut tel qu'indiqué au plan
- 3. Serrer les boulons solidement
- 4. Remettre en place les silencieux