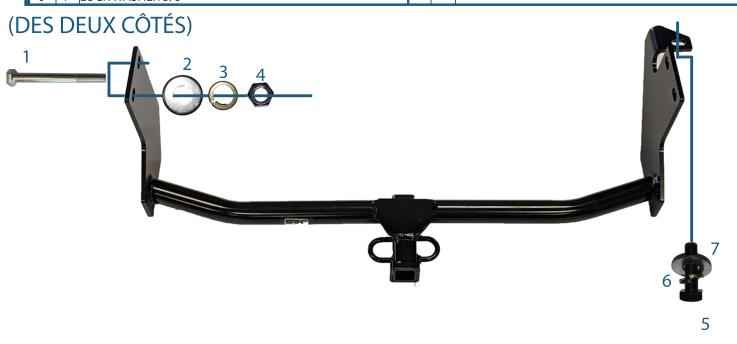

## 50017MT

GROSS LOAD CAPACITY WHEN USED AS A WEIGHT CARRYING HITCH: 2000 LBS. TRAILER WEIGHT & 200 LBS. TONGUE WEIGHT. \*\*\*DO NOT EXCEED VEHICLE MANUFACTURER'S RECOMMENDED TOWING CAPACITY.\*\*\*

| PARTS LIST/LISTE DE PIECES |     |                      |     |     |                  |
|----------------------------|-----|----------------------|-----|-----|------------------|
| Num                        | QTY | DESCRIPTION          | Num | QTY | DESCRIPTION      |
| 1                          | 4   | SEBRING              | 7   | 1   | WAHSER FLATE 3/8 |
| 2                          | 4   | WASHER 1/2           | 8   |     |                  |
| 3                          | 4   | LOCK WASHER 1/2      | 9   |     |                  |
| 4                          | 4   | HEX NUT M12X1.75     | 10  |     |                  |
| 5                          | 1   | HEX BOLT M10X1.25X35 | 11  |     |                  |
| 6                          | 1   | LOCK WASHER 3/8      | 12  |     |                  |